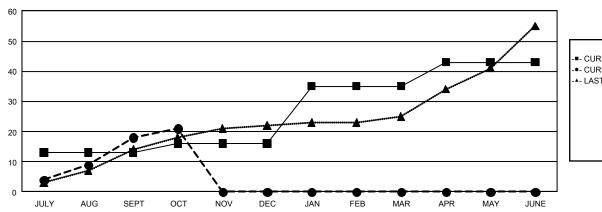

## GOALS AND ACTUAL NEW CLUBS CUMULATIVE

-- LAST YEAR ACTUAL NEW CLUBS

|   | MEMBED | GROWTH | NET   | COVI |
|---|--------|--------|-------|------|
| - | MEMBER | GROWIN | INE I | GUAL |

•- MEMBER GROWTH ACTUAL