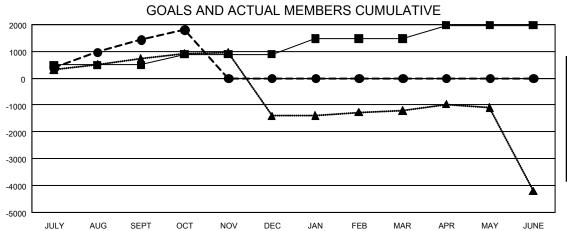

## GOALS AND ACTUAL NEW CLUBS CUMULATIVE

-- LAST YEAR ACTUAL NEW CLUBS

|   | MEMBED | GROWTH | NET   | COVI |
|---|--------|--------|-------|------|
| - | MEMBER | GROWIN | INE I | GUAL |

•- MEMBER GROWTH ACTUAL